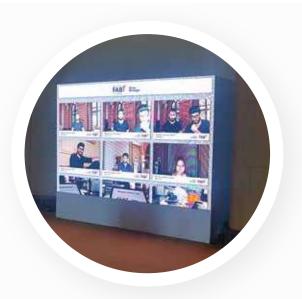

#### REDTAG FASHION YAS MALL ABU DHABI

We implemented a 3 x 2 video wall with 46" Samsung screens. The bezel size is 5.3 mm with a Windows-based software system.

Location:

UAE, Kuwait, Saudi Arabia

# Healthy Sports

3 x 2 video walls with 46" Samsung screens. It has a local information publishing system, with a screen bezel thickness of 5.3 mm.

Location:

Al Wahda Mall-Abu Dhabi Hili Mall-Al Ain Remal Mall