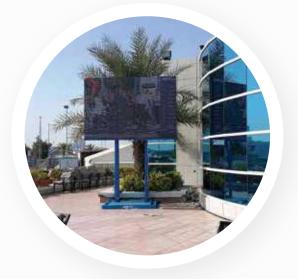

#### CITIZEN EXHIBITION STAND WORLD TRADE CENTRE DUBAI

2 m x 2 m LED screen for an exhibition stand in Dubai. It has a Windows based software, with a high-brightness LED and smart energy saving