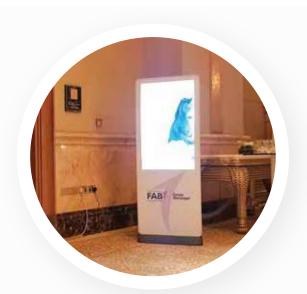

# First Abu Dhabi Bank

42 inch free-standing digital kiosk with Samsung screen and USB / SD card plug and play feature.

Location: Emirates Palace Hotel-Abu Dhabi