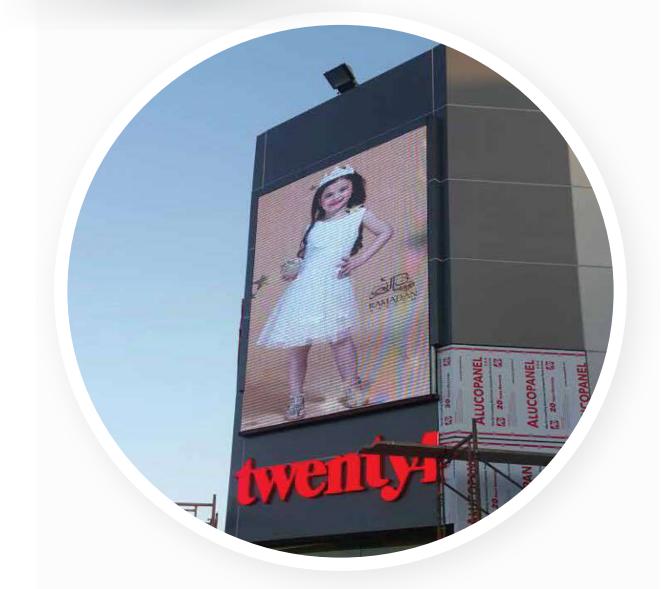

### Zara

LED screen composed of P3 modules. Our AMC contracts ensure the smooth running and operations of their digital signage.

Location: Sahara Centre-Sharjah

TWENTY4 Bahrain Outdoor LED with P6 modules. It has a size of 3 m x 4 m, and can withstand high ambient temperatures. It has a Windows-based software, and content can be played on the screen remotely.