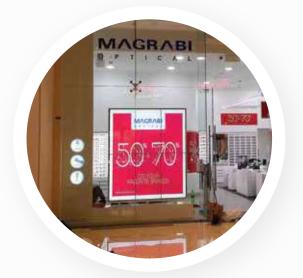

### Magrabi Optical

3 x 3 video walls with 46" Samsung screens. Software used here is Magic Info to push content remotely via cloud.

Location - Marina Mall-Abu Dhabi Galleria Mall-Abu Dhabi Dubai Mall-Dubai Dubai Festivel City Golden Mile Palm Jumeirah-Dubai