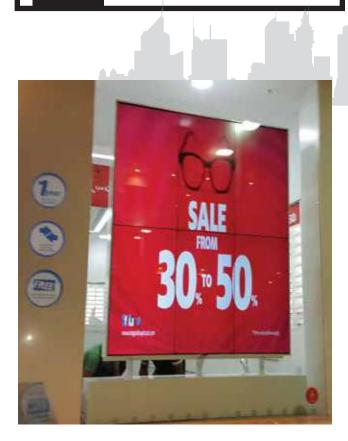

### Magrabi Optical

3 x 3 video walls with 46" Samsung screens. Software used here is Magic Info to push content remotely via cloud.

Location - Marina Mall-Abu Dhabi Galleria Mall-Abu Dhabi Dubai Mall-Dubai Dubai Festivel City Golden Mile Palm Jumeirah-Dubai