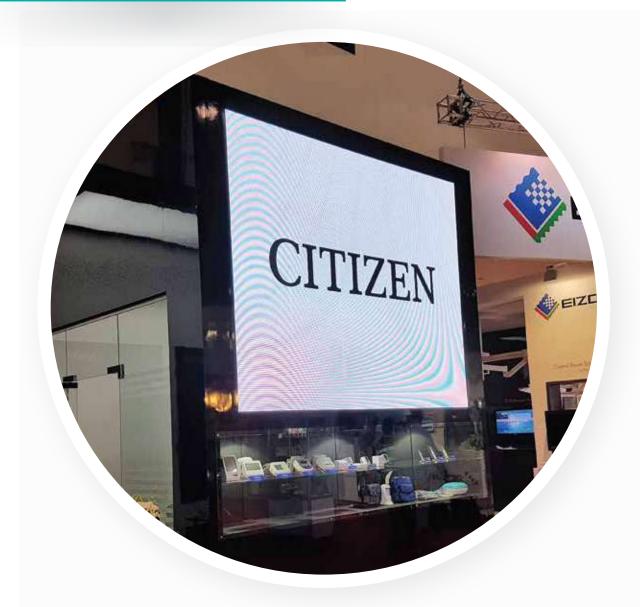

#### CITIZEN EXHIBITION STAND WORLD TRADE CENTRE DUBAI

2 m x 2 m LED screen for an exhibition stand in Dubai. It has a Windows based software, with a high-brightness LED and smart energy saving