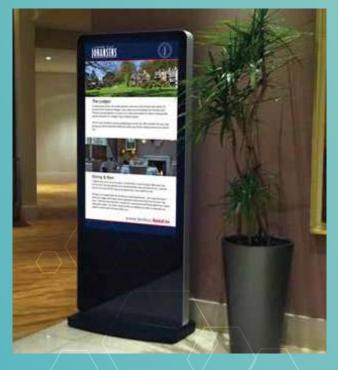

# WHAT WE DO?

Digital kiosks have compact designs that enable businesses to use them across various applications. It can be used to display information, promote a product or even take customer feedback. They can be of two types- interactive and plain. Interactive kiosks come with a touch screen, and essentially respond to user inputs via touch. Digital kiosks are mostly used in retail, F&B, hospitality and the health industry. The screen sizes vary, and range from 43" to 65" depending on your requirement.

### Sheraton Hotel Group

42 inch self-standing kiosk with network cloud support software. Content can be pushed remotely from the head office.

Location - Mall Of Emirates-Dubai.