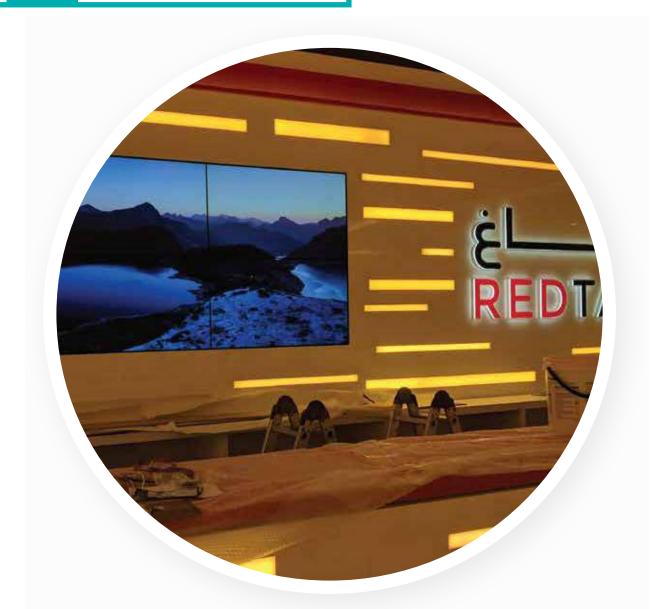

#### REDTAG FASHION YAS MALL ABU DHABI

We implemented a 3 x 2 video wall with 46" Samsung screens. The bezel size is 5.3 mm with a Windows-based software system.

Location:

UAE, Kuwait, Saudi Arabia