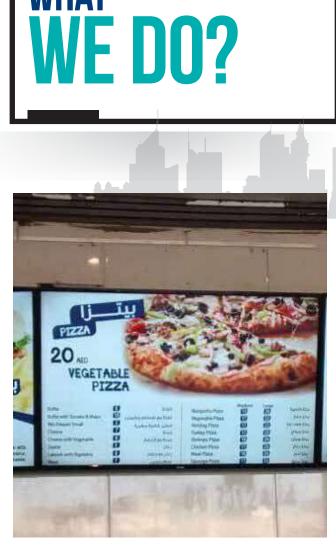

# DIGITAL Menu board

# DIGITAL Wayfinding

Restaurants are embracing digital menu boards faster than ever. Light-boxes are slowly but surely being replaced by digital menus across the region. Digital menu boards are typically 4 to 5 screens placed adjacent to each other, and play content via USB or Wi-Fi through a content management system. The advantages are many over the traditional light-boxes. Restaurants with constant promotional activity and changing menu and prices are the ones most likely to adopt digital menus. When people visit your company, your shop or mall, it is necessary to make a great first impression by helping them find you faster and by guiding and greeting them on every step of the way. Way finding Digital Signage does a brilliant job by helping navigators to reach their destination. Digital Wayfinding by MindSpace Digital Signage will assist your audience with detailed and appropriate directions in a rich format using touch screen technology. Interactive wayfinding kiosks provide various advantages as compared to a traditional way finder, by leveraging the right technology fused with an aesthetic 3D layout.