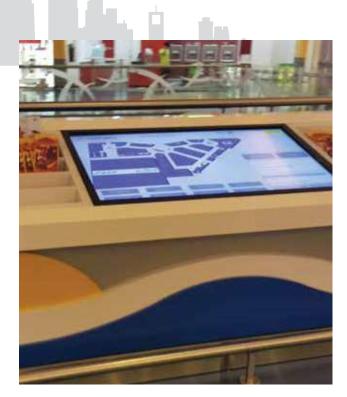

# DIGITAL Wayfinding

Restaurants are embracing digital menu boards faster than ever. Light-boxes are slowly but surely being replaced by digital menus across the region. Digital menu boards are typically 4 to 5 screens placed adjacent to each other, and play content via USB or Wi-Fi through a content management system. The advantages are many over the traditional light-boxes. Restaurants with constant promotional activity and changing menu and prices are the ones most likely to adopt digital menus. When people visit your company, your shop or mall, it is necessary to make a great first impression by helping them find you faster and by guiding and greeting them on every step of the way. Way finding Digital Signage does a brilliant job by helping navigators to reach their destination. Digital Wayfinding by MindSpace Digital Signage will assist your audience with detailed and appropriate directions in a rich format using touch screen technology. Interactive wayfinding kiosks provide various advantages as compared to a traditional way finder, by leveraging the right technology fused with an aesthetic 3D layout.