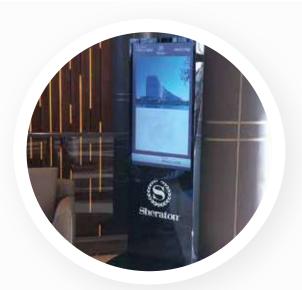

### Sheraton Hotel Group

42 inch self-standing kiosk with network cloud support software. Content can be pushed remotely from the head office.

Location - Mall Of Emirates-Dubai.