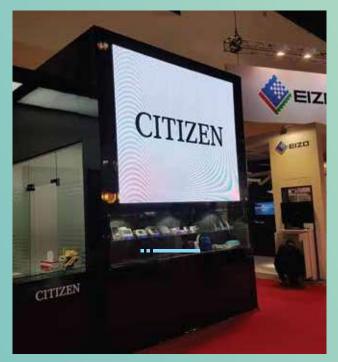

#### CITIZEN EXHIBITION STAND WORLD TRADE CENTRE DUBAI

2 m x 2 m LED screen for an exhibition stand in Dubai. It has a Windows based software, with a high-brightness LED and smart energy saving