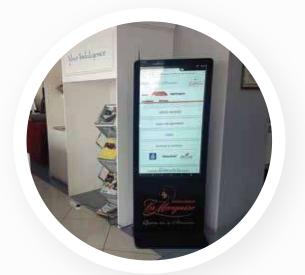

# La Marquise International

42" inch self-stand touch screen kiosk with multi-touch. The client requested a custom built HTML app to serve as a digital product catalogue for their customers.

Location: SZR-Dubai