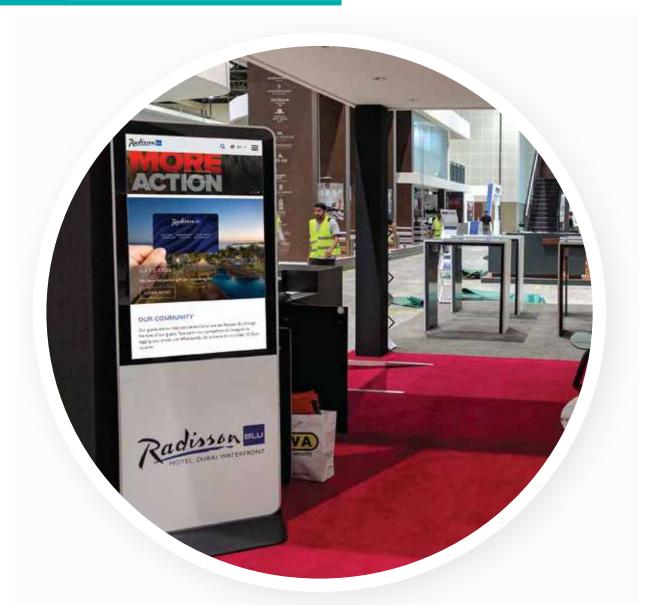

#### RADISSON BLU WORLD TRADE CENTER-DUBAI

42" self-standing touch screen kiosk with multi-touch function. We developed an Android app that visitors could interact with, and submit their contact details on.